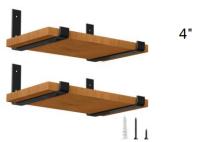

### **Floating Shelf Brackets**

#### Model Number:FSB2"\*1.5"

#### **Pack Quantity**

4x brackets 8xM4x40 screws 8x nylon dry-wall plugs 8x brick-wall plugs

#### Size

Base plete:8 Gauge Steel Length:2" Height:1.5"

#### **Rod Length** 4" 6" 8"

www.cangzhoufutong.com Email:info@cangzhoufutong.com