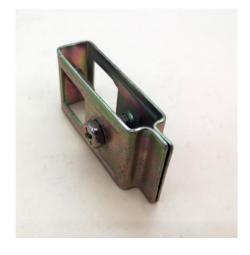

## **Heavy Duty Shelf Brackets**(4 Pack Includes Hardware)

Model: L Brackets

Material:Steel

Material thickness:3/16" Surface: Powder coating

Size: 4"\*6" 5"\*8"

6"\*10"

Screw holes at 1" and 3" and the middle of bottom

Model: L Down Brackets

Material:Steel

Material thickness:3/16" Surface: Powder coating

Size: 4"\*6" 5"\*8"

6"\*10"

Screw holes at 1" a

and the middle of

Model: L Up Brackets

Material:Steel

Material thickness:3/16" Surface: Powder coating

Size: 4"\*6"

5"\*8"

6"\*10"

 $\underline{www.cangzhoufutong.com} \quad \text{Email:info@cangzhoufutong.com}$ 