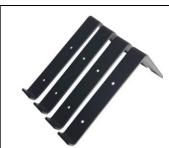

## **Heavy Duty Shelf Brackets**(4 Pack Includes Hardware)

Model: L Brackets

Material:Steel

Material thickness:3/16" Surface: Powder coating

Size: 4"\*6" 5"\*8"

6"\*10"

Screw holes at 1" and 3" and the middle of bottom

Model: L Down Brackets

Material:Steel

Material thickness:3/16" Surface: Powder coating

Size: 4"\*6" 5"\*8"

6"\*10"

Screw holes at 1" a

and the middle of

Model: L Up Brackets

Material:Steel

Material thickness:3/16" Surface: Powder coating

Size: 4"\*6"

5"\*8"

6"\*10"

 $\underline{www.cangzhoufutong.com} \quad \text{Email:info@cangzhoufutong.com}$ 