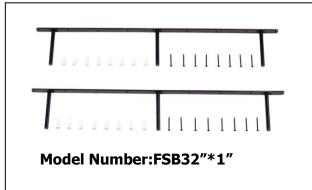

### **Floating Shelf Brackets**

Model Number:FSB5"\*1"

#### **Pack Quantity**

4x brackets 16xM4x40 screws 16x nylon dry-wall plugs 16x brick-wall plugs

#### Size

Base plete:8 Gauge Steel Length:5.5" Height:1"

Rod Length 4" 6" 8"

www.cangzhoufutong.com Email:info@cangzhoufutong.com