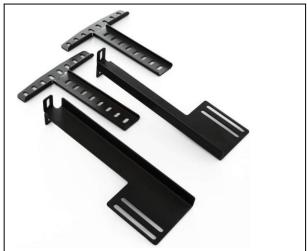

## **Heavy Duty Shelf Brackets**(4 Pack Includes Hardware)

Model: L Brackets

Material:Steel

Material thickness:3/16" Surface: Powder coating

Size: 4"\*6" 5"\*8"

6"\*10"

Screw holes at 1" and 3" and the middle of bottom

Model: L Down Brackets

Material:Steel

Material thickness:3/16" Surface: Powder coating

Size: 4"\*6" 5"\*8"

6"\*10"

Screw holes at 1" a

and the middle of

Model: L Up Brackets

Material:Steel

Material thickness:3/16" Surface: Powder coating

Size: 4"\*6"

5"\*8"

6"\*10"

 $\underline{www.cangzhoufutong.com} \quad \text{Email:info@cangzhoufutong.com}$ 