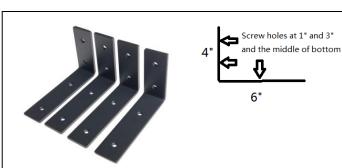

## **Heavy Duty Shelf Brackets**(4 Pack Includes Hardware)

Model: L Brackets

Material:Steel

Material thickness:3/16" Surface: Powder coating

Size: 4"\*6" 5"\*8"

6"\*10"

Screw holes at 1" and 3" and the middle of bottom

Model: L Down Brackets

Material:Steel

Material thickness:3/16" Surface: Powder coating

Size: 4"\*6" 5"\*8"

6"\*10"

Screw holes at 1" a

and the middle of

Model: L Up Brackets

Material:Steel

Material thickness:3/16" Surface: Powder coating

Size: 4"\*6"

5"\*8"

6"\*10"

 $\underline{www.cangzhoufutong.com} \quad \text{Email:info@cangzhoufutong.com}$ 