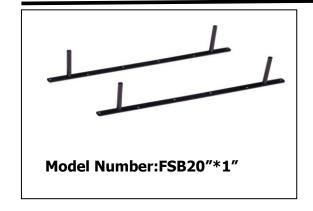

- Step 7: Shipment after above information confirmed.











 $\underline{www.cangzhoufutong.com} \quad \text{Email:info@cangzhoufutong.com}$ 

### **Custom metal enclosure**















www.cangzhoufutong.com Email:info@cangzhoufutong.com

### **Floating Shelf Brackets**





#### Model Number:FSB2"\*1.5"

#### **Pack Quantity**

4x brackets 8xM4x40 screws 8x nylon dry-wall plugs 8x brick-wall plugs

#### Size

Base plete:8 Gauge Steel Length:2" Height:1.5"

#### **Rod Length** 4" 6" 8"







www.cangzhoufutong.com Email:info@cangzhoufutong.com

### **Floating Shelf Brackets**



Model Number:FSB5"\*1"

#### **Pack Quantity**

4x brackets 16xM4x40 screws 16x nylon dry-wall plugs 16x brick-wall plugs

#### Size

Base plete:8 Gauge Steel Length:5.5" Height:1"

Rod Length 4" 6" 8"









www.cangzhoufutong.com Email:info@cangzhoufutong.com

## **Heavy Duty Shelf Brackets**(4 Pack Includes Hardware)



Model: L Brackets

Material:Steel

Material thickness:3/16" Surface: Powder coating

Size: 4"\*6" 5"\*8"

6"\*10"



Screw holes at 1" and 3" and the middle of bottom

Model: L Down Brackets

Material:Steel

Material thickness:3/16" Surface: Powder coating

Size: 4"\*6" 5"\*8"

6"\*10"



Screw holes at 1" a

and the middle of

Model: L Up Brackets

Material:Steel

Material thickness:3/16" Surface: Powder coating

Size: 4"\*6"

5"\*8"

6"\*10"







 $\underline{www.cangzhoufutong.com} \quad \text{Email:info@cangzhoufutong.com}$ 

# **Timber connectors**















www.cangzhoufutong.com Email:info@cangzhoufutong.com

## **Furniture Hardware Parts** ( customized