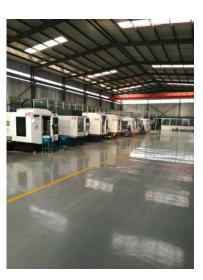

### **CNC** machining service

Machining is a term used to describe a variety of material removal processes in which a cutting tool removes unwanted material from a workpiece to produce the desired shape. The workpiece is typically cut from a larger piece of stock, which is available in a variety of standard shapes, such as flat sheets, solid bars, hollow tubes, and shaped beams. Machining can also be performed on an existing part, such as a casting or forging.