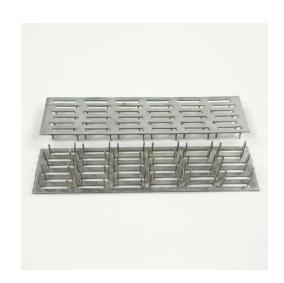

### **Floating Shelf Brackets**

#### Model Number:FSB2"\*1.5"

#### **Pack Quantity**

4x brackets 8xM4x40 screws 8x nylon dry-wall plugs 8x brick-wall plugs

#### Size

Base plete:8 Gauge Steel Length:2" Height:1.5"

#### **Rod Length** 4" 6" 8"

www.cangzhoufutong.com Email:info@cangzhoufutong.com