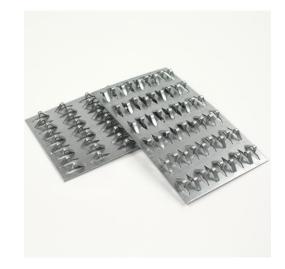

### **Floating Shelf Brackets**

Model Number:FSB5"\*1"

#### **Pack Quantity**

4x brackets 16xM4x40 screws 16x nylon dry-wall plugs 16x brick-wall plugs

#### Size

Base plete:8 Gauge Steel Length:5.5" Height:1"

Rod Length 4" 6" 8"

www.cangzhoufutong.com Email:info@cangzhoufutong.com