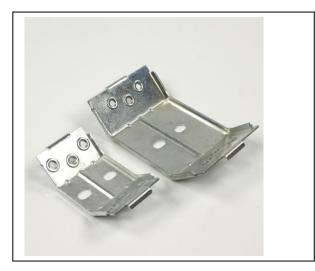

## **Heavy Duty Shelf Brackets**(4 Pack Includes Hardware)

Model: L Brackets

Material:Steel

Material thickness:3/16" Surface: Powder coating

Size: 4"\*6" 5"\*8"

6"\*10"

Screw holes at 1" and 3" and the middle of bottom

Model: L Down Brackets

Material:Steel

Material thickness:3/16" Surface: Powder coating

Size: 4"\*6" 5"\*8"

6"\*10"

Screw holes at 1" a

and the middle of

Model: L Up Brackets

Material:Steel

Material thickness:3/16" Surface: Powder coating

Size: 4"\*6"

5"\*8"

6"\*10"

 $\underline{www.cangzhoufutong.com} \quad \text{Email:info@cangzhoufutong.com}$ 