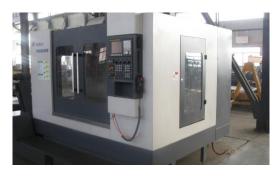

### **CNC** machining service

Machining is a term used to describe a variety of material removal processes in which a cutting tool removes unwanted material from a workpiece to produce the desired shape. The workpiece is typically cut from a larger piece of stock, which is available in a variety of standard shapes, such as flat sheets, solid bars, hollow tubes, and shaped beams. Machining can also be performed on an existing part, such as a casting or forging.