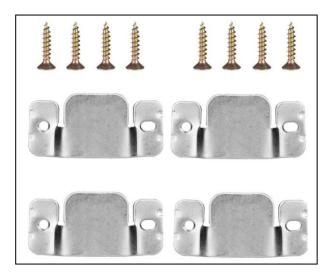

### **Floating Shelf Brackets**

#### Model Number:FSB2"\*1.5"

#### **Pack Quantity**

4x brackets 8xM4x40 screws 8x nylon dry-wall plugs 8x brick-wall plugs

#### Size

Base plete:8 Gauge Steel Length:2" Height:1.5"

#### **Rod Length** 4" 6" 8"

www.cangzhoufutong.com Email:info@cangzhoufutong.com