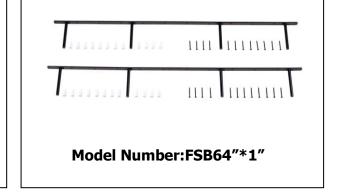

### **Floating Shelf Brackets**

#### Model Number:FSB2"\*1.5"

#### **Pack Quantity**

4x brackets 8xM4x40 screws 8x nylon dry-wall plugs 8x brick-wall plugs

#### Size

Base plete:8 Gauge Steel Length:2" Height:1.5"

#### **Rod Length** 4" 6" 8"

www.cangzhoufutong.com Email:info@cangzhoufutong.com