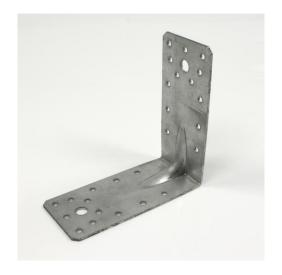

## **Heavy Duty Shelf Brackets**(4 Pack Includes Hardware)

Model: L Brackets

Material:Steel

Material thickness:3/16" Surface: Powder coating

Size: 4"\*6" 5"\*8"

6"\*10"

Screw holes at 1" and 3" and the middle of bottom

Model: L Down Brackets

Material:Steel

Material thickness:3/16" Surface: Powder coating

Size: 4"\*6" 5"\*8"

6"\*10"

Screw holes at 1" a

and the middle of

Model: L Up Brackets

Material:Steel

Material thickness:3/16" Surface: Powder coating

Size: 4"\*6"

5"\*8"

6"\*10"

 $\underline{www.cangzhoufutong.com} \quad \text{Email:info@cangzhoufutong.com}$ 