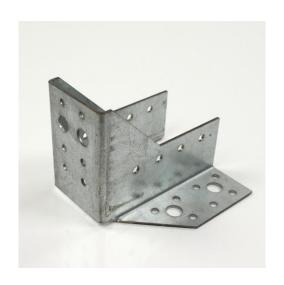

## **Heavy Duty Shelf Brackets**(4 Pack Includes Hardware)

Model: L Brackets

Material:Steel

Material thickness:3/16" Surface: Powder coating

Size: 4"\*6" 5"\*8"

6"\*10"

Screw holes at 1" and 3" and the middle of bottom

Model: L Down Brackets

Material:Steel

Material thickness:3/16" Surface: Powder coating

Size: 4"\*6" 5"\*8"

6"\*10"

Screw holes at 1" a

and the middle of

Model: L Up Brackets

Material:Steel

Material thickness:3/16" Surface: Powder coating

Size: 4"\*6"

5"\*8"

6"\*10"

 $\underline{www.cangzhoufutong.com} \quad \text{Email:info@cangzhoufutong.com}$ 