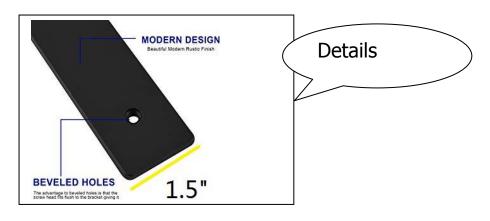

g Shelf Brackets**



Model Number:FSB5"\*1"

#### **Pack Quantity**

4x brackets 16xM4x40 screws 16x nylon dry-wall plugs 16x brick-wall plugs

#### Size

Base plete:8 Gauge Steel Length:5.5" Height:1"

Rod Length 4" 6" 8"









www.cangzhoufutong.com Email:info@cangzhoufutong.com

## **Heavy Duty Shelf Brackets**(4 Pack Includes Hardware)



Model: L Brackets

Material:Steel

Material thickness:3/16" Surface: Powder coating

Size: 4"\*6" 5"\*8"

6"\*10"



Screw holes at 1" and 3" and the middle of bottom

Model: L Down Brackets

Material:Steel

Material thickness:3/16" Surface: Powder coating

Size: 4"\*6" 5"\*8"

6"\*10"



Screw holes at 1" a

and the middle of

Model: L Up Brackets

Material:Steel

Material thickness:3/16" Surface: Powder coating

Size: 4"\*6"

5"\*8"

6"\*10"







 $\underline{www.cangzhoufutong.com} \quad \text{Email:info@cangzhoufutong.com}$ 

# **Timber connectors**















www.cangzhoufutong.com Email:info@cangzhoufutong.com

## **Furniture Hardware Parts** ( customized )















www.cangzhoufutong.com Email:info@cangzhoufutong.com

## **Auto Spare Parts** ( customized )















www.cangzhoufutong.com Email:info@cangzhoufutong.com

## **Electronic Components** ( customized )















 $\underline{www.cangzhoufutong.com} \quad \text{Email:info@cangzhoufutong.com}$ 

### **Custom Machine Parts**















www.cangzhoufutong.com Email:info@cangzhoufutong.com

# Contact Us



Contact Name: James Zhou

Email:info@cangzhoufutong.com

Tel:0086-10-87338783

Whatsapp/Mobile/Wechat: 008613601327260

Address:Room A1112,N