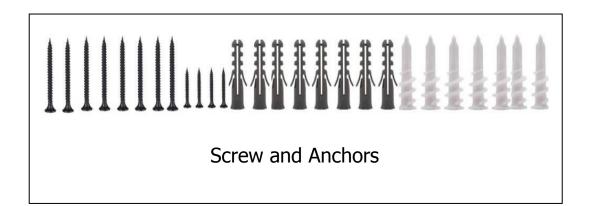

#### **Pack Quantity**

4x brackets 8xM4x40 screws 8x nylon dry-wall plugs 8x brick-wall plugs

#### **Pack Quantity**

4x brackets 16xM4x40 screws 16x nylon dry-wall plugs 16x brick-wall plugs