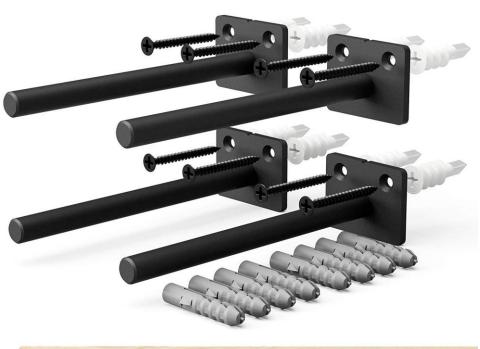

### **Floating Shelf Brackets**

#### Model Number:FSB2"\*1.5"

#### **Pack Quantity**

4x brackets 8xM4x40 screws 8x nylon dry-wall plugs 8x brick-wall plugs

#### Size

Base plete:8 Gauge Steel Length:2" Height:1.5"

#### **Rod Length** 4" 6" 8"

www.cangzhoufutong.com Email:info@cangzhoufutong.com