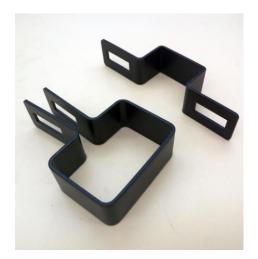

ace: Powder coating

Size: 4"\*6" 5"\*8"

6"\*10"



Screw holes at 1" a

and the middle of

Model: L Up Brackets

Material:Steel

Material thickness:3/16" Surface: Powder coating

Size: 4"\*6"

5"\*8"

6"\*10"







 $\underline{www.cangzhoufutong.com} \quad \text{Email:info@cangzhoufutong.com}$ 

# **Timber connectors**















www.cangzhoufutong.com Email:info@cangzhoufutong.com

## **Furniture Hardware Parts** ( customized )















www.cangzhoufutong.com Email:info@cangzhoufutong.com

## **Auto Spare Parts** ( customized )















www.cangzhoufutong.com Email:info@cangzhoufutong.com

## **Electronic Components** ( customized )















 $\underline{www.cangzhoufutong.com} \quad \text{Email:info@cangzhoufutong.com}$ 

### **Custom Machine Parts**















www.cangzhoufutong.com Email:info@cangzhoufutong.com

# Contact Us



Contact Name: James Zhou

Email:info@cangzhoufutong.com

Tel:0086-10-87338783

Whatsapp/Mobile/Wechat: 008613601327260

Address:Room A1112,Nanxincang Building,No.22 Dongsishitiao Street,Dongcheng District,Beijing,China

ZIP CODE:100007