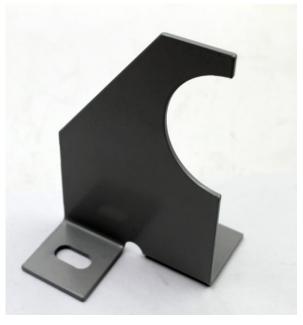

### **Floating Shelf Brackets**

#### Model Number:FSB2"\*1.5"

#### **Pack Quantity**

4x brackets 8xM4x40 screws 8x nylon dry-wall plugs 8x brick-wall plugs

#### Size

Base plete:8 Gauge Steel Length:2" Height:1.5"

#### **Rod Length** 4" 6" 8"

www.cangzhoufutong.com Email:info@cangzhoufutong.com