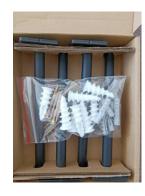

### **Floating Shelf Brackets**

Model Number:FSB5"\*1"

#### **Pack Quantity**

4x brackets 16xM4x40 screws 16x nylon dry-wall plugs 16x brick-wall plugs

#### Size

Base plete:8 Gauge Steel Length:5.5" Height:1"

Rod Length 4" 6" 8"

www.cangzhoufutong.com Email:info@cangzhoufutong.com