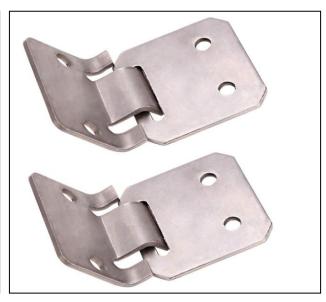

### **Floating Shelf Brackets**

#### Model Number:FSB2"\*1.5"

#### **Pack Quantity**

4x brackets 8xM4x40 screws 8x nylon dry-wall plugs 8x brick-wall plugs

#### Size

Base plete:8 Gauge Steel Length:2" Height:1.5"

#### **Rod Length** 4" 6" 8"

www.cangzhoufutong.com Email:info@cangzhoufutong.com