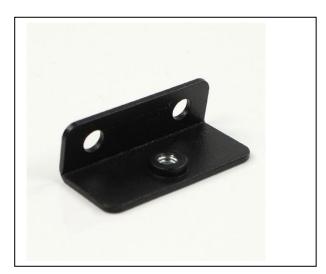

### **Floating Shelf Brackets**

#### Model Number:FSB2"\*1.5"

#### **Pack Quantity**

4x brackets 8xM4x40 screws 8x nylon dry-wall plugs 8x brick-wall plugs

#### Size

Base plete:8 Gauge Steel Length:2" Height:1.5"

#### **Rod Length** 4" 6" 8"

www.cangzhoufutong.com Email:info@cangzhoufutong.com