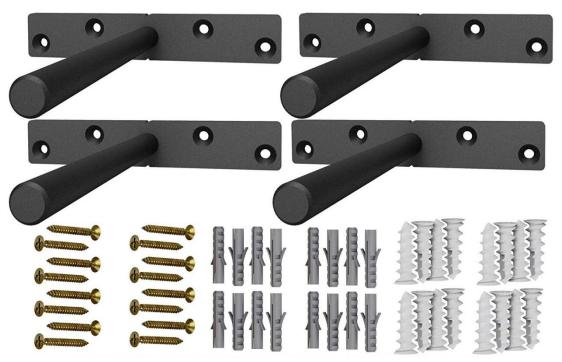

### **Floating Shelf Brackets**

#### Model Number:FSB2"\*1.5"

#### **Pack Quantity**

4x brackets 8xM4x40 screws 8x nylon dry-wall plugs 8x brick-wall plugs

#### Size

Base plete:8 Gauge Steel Length:2" Height:1.5"

#### **Rod Length** 4" 6" 8"

www.cangzhoufutong.com Email:info@cangzhoufutong.com