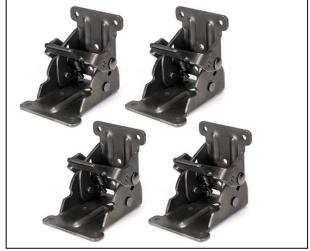

## **Heavy Duty Shelf Brackets**(4 Pack Includes Hardware)

Model: L Brackets

Material:Steel

Material thickness:3/16" Surface: Powder coating

Size: 4"\*6" 5"\*8"

6"\*10"

Screw holes at 1" and 3" and the middle of bottom

Model: L Down Brackets

Material:Steel

Material thickness:3/16" Surface: Powder coating

Size: 4"\*6" 5"\*8"

6"\*10"

Screw holes at 1" a

and the middle of

Model: L Up Brackets

Material:Steel

Material thickness:3/16" Surface: Powder coating

Size: 4"\*6"

5"\*8"

6"\*10"

 $\underline{www.cangzhoufutong.com} \quad \text{Email:info@cangzhoufutong.com}$ 