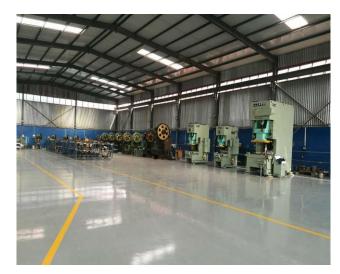

Our stamping operations feature presses in the 45-ton to 1,100-ton range, which gives us the versatility to generate parts using thin gauge .004" foils as well as plate measuring up to 0.5" in thickness. We have capabilities in all stamping methods, including progressive die, continuous strip, compound die, deep drawing, etc. By leveraging our integrated knowledge of material properties and stamping technology, we develop the tooling and implement controllable manufacturing processes to repeatably produce dimensionally accurate parts. Materials we frequently work with include carbon steel, aluminum, copper, brass, and an extensive selection of other metals and alloys.

### **Metal stamping service**

Stamping (also known as pressing) is the process of placing flat sheet metal in either blank or coil form into a stamping press where a tool and die surface forms the metal into a net shape. Stamping includes a variety of sheet-metal forming manufacturing processes, such as punching using a machine press or stamping press, blanking, embossing, bending, flanging, and coining. This could be a single stage operation where every stroke of the press produces the desired form on the sheet metal part, or could occur through a series of stages. The process is usually carried out on sheet metal. Stamping is usually done on cold metal sheet.