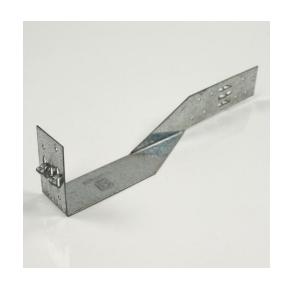

plugs 16x brick-wall plugs

#### Size

Base plete:8 Gauge Steel Length:5.5" Height:1"

Rod Length 4" 6" 8"









www.cangzhoufutong.com Email:info@cangzhoufutong.com

## **Heavy Duty Shelf Brackets**(4 Pack Includes Hardware)



Model: L Brackets

Material:Steel

Material thickness:3/16" Surface: Powder coating

Size: 4"\*6" 5"\*8"

6"\*10"



Screw holes at 1" and 3" and the middle of bottom

Model: L Down Brackets

Material:Steel

Material thickness:3/16" Surface: Powder coating

Size: 4"\*6" 5"\*8"

6"\*10"



Screw holes at 1" a

and the middle of

Model: L Up Brackets

Material:Steel

Material thickness:3/16" Surface: Powder coating

Size: 4"\*6"

5"\*8"

6"\*10"







 $\underline{www.cangzhoufutong.com} \quad \text{Email:info@cangzhoufutong.com}$ 

# **Timber connectors**















www.cangzhoufutong.com Email:info@cangzhoufutong.com

## **Furniture Hardware Parts** ( customized )















www.cangzhoufutong.com Email:info@cangzhoufutong.com

## **Auto Spare Parts** ( customized )















www.cangzhoufutong.com Email:info@cangzhoufutong.com

## **Electronic Components** ( customized )















 $\underline{www.cangzhoufutong.com} \quad \text{Email:info@cangzhoufutong.com}$ 

### **Custom Machine Parts**















www.cangzhoufutong.com Email:info@cangzhoufutong.com

# Contact Us



Contact Name: James Zhou

Email:info@cangzhoufutong.com

Tel:0086-10-87338783

Whatsapp/Mobile/Wechat: 008613601327260

Address:Room A1112,Nanxincang Building,No.22 Dongsishitiao Street,Dongcheng District,Beijing,China

ZIP CODE:100007