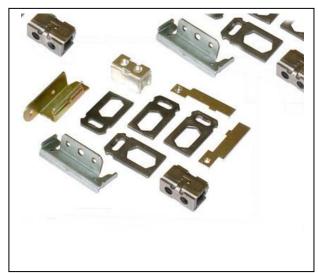

### **Floating Shelf Brackets**

#### Model Number:FSB2"\*1.5"

#### **Pack Quantity**

4x brackets 8xM4x40 screws 8x nylon dry-wall plugs 8x brick-wall plugs

#### Size

Base plete:8 Gauge Steel Length:2" Height:1.5"

#### **Rod Length** 4" 6" 8"

www.cangzhoufutong.com Email:info@cangzhoufutong.com