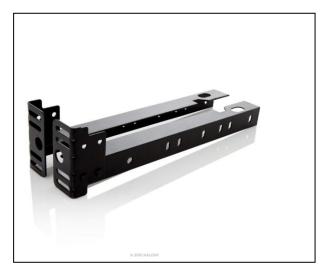

angzhoufutong.com Email:info@cangzhoufutong.com

## **Heavy Duty Shelf Brackets**(4 Pack Includes Hardware)



Model: L Brackets

Material:Steel

Material thickness:3/16" Surface: Powder coating

Size: 4"\*6" 5"\*8"

6"\*10"



Screw holes at 1" and 3" and the middle of bottom

Model: L Down Brackets

Material:Steel

Material thickness:3/16" Surface: Powder coating

Size: 4"\*6" 5"\*8"

6"\*10"



Screw holes at 1" a

and the middle of

Model: L Up Brackets

Material:Steel

Material thickness:3/16" Surface: Powder coating

Size: 4"\*6"

5"\*8"

6"\*10"







 $\underline{www.cangzhoufutong.com} \quad \text{Email:info@cangzhoufutong.com}$ 

# **Timber connectors**















www.cangzhoufutong.com Email:info@cangzhoufutong.com

## **Furniture Hardware Parts** ( customized )















www.cangzhoufutong.com Email:info@cangzhoufutong.com

## **Auto Spare Parts** ( customized )















www.cangzhoufutong.com Email:info@cangzhoufutong.com

## **Electronic Components** ( customized )















 $\underline{www.cangzhoufutong.com} \quad \text{Email:info@cangzhoufutong.com}$ 

### **Custom Machine Parts**















www.cangzhoufutong.com Email:info@cangzhoufutong.com

# Contact Us



Contact Name: James Zhou

Email:info@cangzhoufutong.com

Tel:0086-10-87338783

Whatsapp/Mobile/Wechat: 008613601327260

Address:Room A1112,Nanxincang Building,No.22 Dongsishitiao Street,Dongcheng District,Beijing,China

ZIP CODE:100007