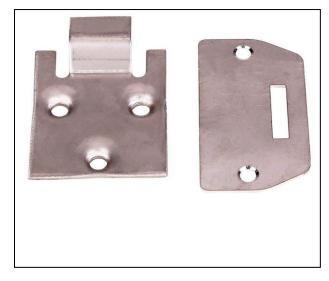

## **Heavy Duty Shelf Brackets**(4 Pack Includes Hardware)

Model: L Brackets

Material:Steel

Material thickness:3/16" Surface: Powder coating

Size: 4"\*6" 5"\*8"

6"\*10"

Screw holes at 1" and 3" and the middle of bottom

Model: L Down Brackets

Material:Steel

Material thickness:3/16" Surface: Powder coating

Size: 4"\*6" 5"\*8"

6"\*10"

Screw holes at 1" a

and the middle of

Model: L Up Brackets

Material:Steel

Material thickness:3/16" Surface: Powder coating

Size: 4"\*6"

5"\*8"

6"\*10"

 $\underline{www.cangzhoufutong.com} \quad \text{Email:info@cangzhoufutong.com}$ 