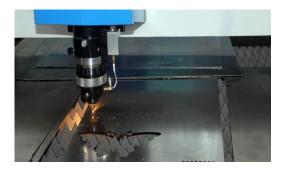

# **Process & Technology Services**

Metal stamping service

CNC machining service

Laser cutting service

Welding & assembling service

### **Metal stamping service**

Stamping (also known as pressing) is the process of placing flat sheet metal in either blank or coil form into a stamping press where a tool and die surface forms the metal into a net shape. Stamping includes a variety of sheet-metal forming manufacturing processes, such as punching using a machine press or stamping press, blanking, embossing, bending, flanging, and coining. This could be a single stage operation where every stroke of the press produces the desired form on the sheet metal part, or could occur through a series of stages. The process is usually carried out on sheet metal. Stamping is usually done on cold metal sheet.